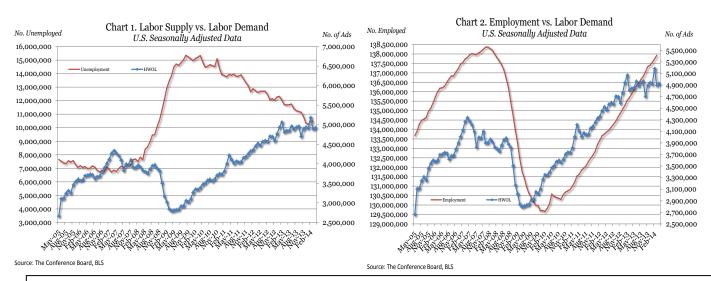

## Online Labor Demand Edged Up 28,900 in April

- Labor demand flat thus far in 2014
- Demand up for Management and Office workers; down in Transportation and Food

**NEW YORK, April 30, 2014...**Online advertised vacancies were up 28,900 to 4,923,000 in April, according to *The Conference Board Help Wanted OnLine*® (**HWOL**) **Data Series,** released today. The March Supply/Demand rate stands at 2.1 unemployed for each vacancy, with a total of 5.6 million more unemployed workers than the number of advertised vacancies.

"April's modest rise follows a lackluster first quarter and leaves the job market basically flat for the year," said June Shelp, Vice President at The Conference Board. "Employers are replacing the workers that leave, as evidenced by the churn in the labor market — roughly 5 million advertised vacancies each month — but so far we haven't seen demand for new workers that would help whittle down the unemployed."

Using The Conference Board Supply/Demand rates as a broad indication of current employer demand, employers are finding it hard to fill positions in professional and high-paying occupations like computer workers and medical professionals. In these fields there are 3 to 5 vacancies for unemployed workers. In contrast, in the Service/Production occupations—construction, production/manufacturing work, and food service workers — there are 4 to 7 unemployed job-seekers competing for every opening (See Table 7 for the Supply/Demand rates for all of the major occupations).